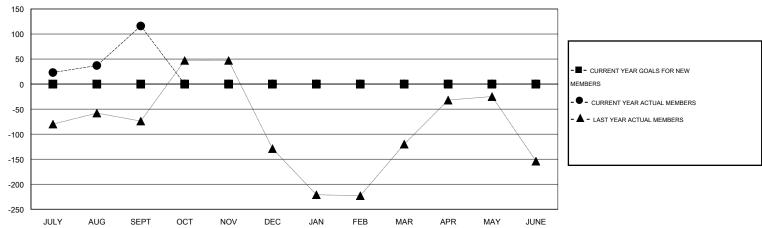

## GOALS AND ACTUAL MEMBERS CUMULATIVE

| DROPPED CLUBS: 0  DROPPED MEMBERS |                 | 35 CLUBS OF 108 ADDED 1 OR MORE<br>NEW MEMBERS |                       | ON<br>3,466 (90.10%)<br>381 (9.90%) |     |
|-----------------------------------|-----------------|------------------------------------------------|-----------------------|-------------------------------------|-----|
| DECEASED                          | 3               | CLICK HERE FOR HEALTH                          |                       |                                     |     |
| CLUB CANCELLED 0                  | ASSESSMENT DATA | FAMILY UNIT MEMBERS                            |                       | 591                                 |     |
| OTHER                             | 72              | AND COMMENT STATES                             | HEAD OF HOUSEHOLD     |                                     | 288 |
| TOTAL                             | 75              |                                                | NON-HEAD OF HOUSEHOLD |                                     | 303 |

## MONTHLY MEMBERSHIP PROGRESS REPORT

District 318 E

Results as of: 9/30/2015

|               |                  | Clubs            |                  |                  |                       |                    | Members                             |                    |                  |
|---------------|------------------|------------------|------------------|------------------|-----------------------|--------------------|-------------------------------------|--------------------|------------------|
|               | RESUL            | TS FOR 2015-2016 |                  |                  | RESULTS FOR 2015-2016 |                    |                                     |                    |                  |
| QUARTER       | NEW CLUB<br>GOAL | NEW CLUBS        | DROPPED<br>CLUBS | NET<br>GAIN/LOSS | QUARTER               | NEW MEMBER<br>GOAL | CHARTER AND<br>NEW MEMBERS<br>ADDED | DROPPED<br>MEMBERS | NET<br>GAIN/LOSS |
| JULY/AUG/SEPT | 0                | 3                | 0                | 3                | JULY/AUG/SEPT         | 0                  | 191                                 | 75                 | 116              |
| OCT/NOV/DEC   | 0                | 0                | 0                | 0                | OCT/NOV/DEC           | 0                  | 0                                   | 0                  | 0                |
| JAN/FEB/MAR   | 0                | 0                | 0                | 0                | JAN/FEB/MAR           | 0                  | 0                                   | 0                  | 0                |
| APR/MAY/JUNE  | 0                | 0                | 0                | 0                | APR/MAY/JUNE          | 0                  | 0                                   | 0                  | 0                |