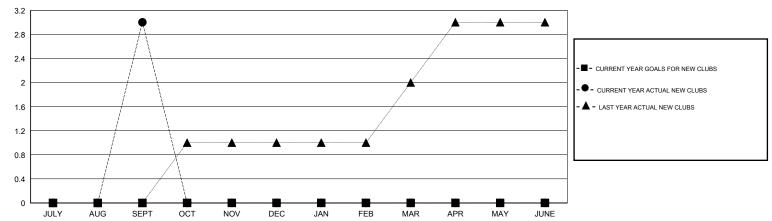

## GOALS AND ACTUAL NEW CLUBS CUMULATIVE

## MONTHLY MEMBERSHIP PROGRESS REPORT

District 318 E

Results as of: 9/30/2015

|               |                  | Clubs            |                  |                  |                       |                    | Members                             |                    |                  |
|---------------|------------------|------------------|------------------|------------------|-----------------------|--------------------|-------------------------------------|--------------------|------------------|
|               | RESUL            | TS FOR 2015-2016 |                  |                  | RESULTS FOR 2015-2016 |                    |                                     |                    |                  |
| QUARTER       | NEW CLUB<br>GOAL | NEW CLUBS        | DROPPED<br>CLUBS | NET<br>GAIN/LOSS | QUARTER               | NEW MEMBER<br>GOAL | CHARTER AND<br>NEW MEMBERS<br>ADDED | DROPPED<br>MEMBERS | NET<br>GAIN/LOSS |
| JULY/AUG/SEPT | 0                | 3                | 0                | 3                | JULY/AUG/SEPT         | 0                  | 191                                 | 75                 | 116              |
| OCT/NOV/DEC   | 0                | 0                | 0                | 0                | OCT/NOV/DEC           | 0                  | 0                                   | 0                  | 0                |
| JAN/FEB/MAR   | 0                | 0                | 0                | 0                | JAN/FEB/MAR           | 0                  | 0                                   | 0                  | 0                |
| APR/MAY/JUNE  | 0                | 0                | 0                | 0                | APR/MAY/JUNE          | 0                  | 0                                   | 0                  | 0                |